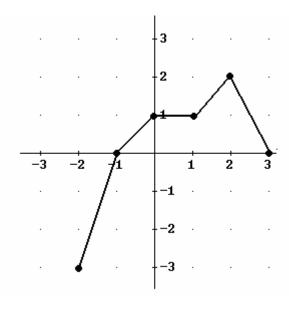

## **Calculus Worksheet: Limits of Functions (1)**

The graph of function f defined on the interval [-2, 3] is shown below.

1. Sketch the graph of y = |f(x)| and find its domain and range.

2. Sketch the graph of y = f(|x|) and find its domain and range.